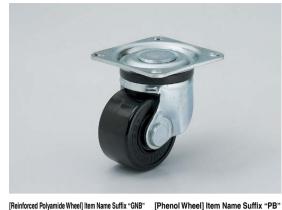

## LOW PROFILE HEAVY DUTY CASTERS GS-HG Plate Type

0

[Reinforced Polyamide Wheel] Item Name Suffix "GNB"

Excellent load capacity and impact resistance compared with polyamide wheel.

High surface hardness and excellent resistance against oil, heat and  $\cap$ compression.

| No. | Part Name | Material                                  | Finish/Colour                   |  |  |  |  |
|-----|-----------|-------------------------------------------|---------------------------------|--|--|--|--|
| 1   | Body      | Steel (SPHC)                              | Clear Zinc Chromate (Trivalent) |  |  |  |  |
| 2   | Wheel     | Item Name Suffix "GNB" : Reinforced (PA)  | Black                           |  |  |  |  |
| Ø   |           | Item Name Suffix "PB" : Phenol Resin (PF) | DIACK                           |  |  |  |  |