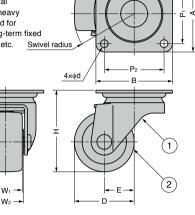

## [Applications]

- Medical equipment, automatic equipment, semiconductor
- equipment, financial equipment, other heavy equipment required for
- space-saving, long-term fixed heavy equipment, etc.

¢

| Item Name   | Wheel Material       | D  | н   | E    | W1 | W2   | A  | в  | <b>P</b> 1 | P2 | d    | Swivel<br>Radius | Load<br>Capacity<br>N/pc | Load<br>Capacity<br>kgf/pc | Weight<br>(g) |
|-------------|----------------------|----|-----|------|----|------|----|----|------------|----|------|------------------|--------------------------|----------------------------|---------------|
| GS-HG-50GNB | Reinforced Polyamide | 50 | 68  | 25   | 28 | 30   | 64 | 64 | 50         | 50 | 6.5  | 51               | 1600                     | 163.2                      | 320           |
| GS-HG-65PB  | Phenol Resin (PF)    |    | 92  | 22 3 | 00 | 0 40 | 00 | 90 | 71         | 71 | 10.5 | 57               | 3000                     | 306                        | 880           |
| GS-HG-75PB  |                      |    | 106 |      | 30 | 42   | 90 |    |            |    |      | 61               | 3200                     | 326.4                      | 970           |