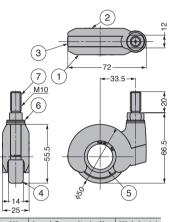

## DESIGN CASTER GS-PLN50N Threaded Bolt Type

⑦ Threaded Bolt Steel (SWCH) Coloured Zinc Chromate

LOAD CAPACITY 785 N