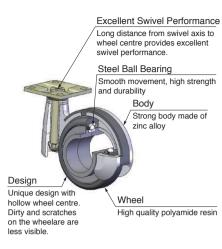

## PLN DESIGN CASTER

Improved PL caster provides higher load capacity and operability.

Excellent design

Unique design with hollow wheel centre. Combination of smooth curve and black or chrome plating.

Improved load capacity and operability Steel ball bearing improves load capacity and rotation smoothness.