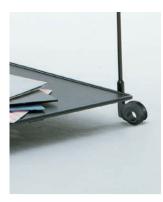

## PLN DESIGN CASTER

Improved PL caster provides higher load capacity and operability.

Excellent design

Unique design with hollow wheel centre. Combination of smooth curve and black or chrome plating.

Improved load capacity and operability Steel ball bearing improves load capacity and rotation smoothness.