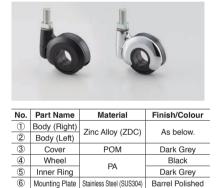

## DESIGN CASTER GS-PLN50N Threaded Bolt Type

⑦ Threaded Bolt Steel (SWCH) Coloured Zinc Chromate

LOAD CAPACITY 785 N

## [Remarks]

Do not use it on a nonsmooth surface. Deformation, damage or wheel detachment may occur.

The load capacities in the table below are static load values.

| Item Name     | Finish/Colour (Body) | Load Capacity N/pc | Load Capacity kgf/pc | Weight (g) |
|---------------|----------------------|--------------------|----------------------|------------|
| GS-PLN50N10BL | Paint/Black          | 785                | 80                   | 203        |
| GS-PLN50N10CR | Chrome               |                    |                      |            |