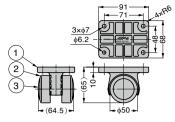

| No. | Part Name | Material              | Finish/Colour   |
|-----|-----------|-----------------------|-----------------|
| 1   | Body      | Aluminium Alloy (ADC) | Barrel Polished |
| 2   | Wheel     | POM                   | Disale          |
| (3) | Cover     | PΔ                    | Black           |