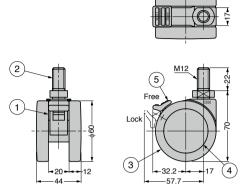

## TWIN WHEEL CASTER GS-GX60N12 Threaded Bolt Type

Stable twin wheel structure provides smooth movement and excellent durability.

Drawing above shows the model with brake.

| No. | Part Name Material |                       | Finish/Colour                      |  |
|-----|--------------------|-----------------------|------------------------------------|--|
| 1   | Body               | Aluminium Alloy (ADC) | Barrel Polished                    |  |
| 2   | Threaded Bolt      | Steel (SWCH)          | Coloured Zinc Chromate (Trivalent) |  |
| 3   | Wheel              |                       |                                    |  |
| 4   | Cover              | PA                    | Black                              |  |
| (5) | Lever              |                       |                                    |  |