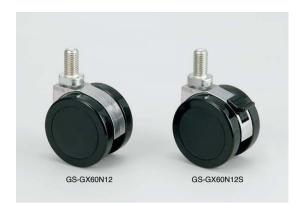

## TWIN WHEEL CASTER GS-GX60N12 Threaded Bolt Type

Stable twin wheel structure provides smooth movement and excellent durability.

Drawing above shows the model with brake.

| No. | Part Name Material |                       | Finish/Colour                      |  |
|-----|--------------------|-----------------------|------------------------------------|--|
| 1   | Body               | Aluminium Alloy (ADC) | Barrel Polished                    |  |
| 2   | Threaded Bolt      | Steel (SWCH)          | Coloured Zinc Chromate (Trivalent) |  |
| 3   | Wheel              |                       |                                    |  |
| 4   | Cover              | PA                    | Black                              |  |
| (5) | Lever              |                       |                                    |  |