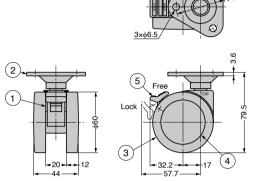

## TWIN WHEEL CASTER GS-GX60P Plate Type

Stable twin wheel structure provides smooth movement and excellent durability.

Drawing above shows the model with brake.

| No. | Part Name Material |                       | Finish/Colour                      |  |
|-----|--------------------|-----------------------|------------------------------------|--|
| 1   | Body               | Aluminium Alloy (ADC) | Barrel Polished                    |  |
| 2   | Plate              | Steel (SPHC)          | Coloured Zinc Chromate (Trivalent) |  |
| 3   | Wheel              |                       |                                    |  |
| 4   | Cover              | PA                    | Black                              |  |
| (5) | Lever              |                       |                                    |  |