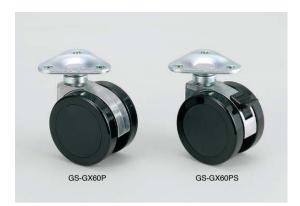

## TWIN WHEEL CASTER GS-GX60P Plate Type

Stable twin wheel structure provides smooth movement and excellent durability.

Drawing above shows the model with brake.

| No. | Part Name Material |                       | Finish/Colour                      |  |
|-----|--------------------|-----------------------|------------------------------------|--|
| 1   | Body               | Aluminium Alloy (ADC) | Barrel Polished                    |  |
| 2   | Plate              | Steel (SPHC)          | Coloured Zinc Chromate (Trivalent) |  |
| 3   | Wheel              |                       |                                    |  |
| 4   | Cover              | PA                    | Black                              |  |
| (5) | Lever              |                       |                                    |  |