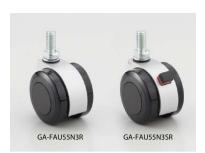

## Threaded Bolt Type

- Wheels are coated in elastomer which absorbs vibration and gives an extra smooth and guiet movement.
- With red indicator to show locked state.

## [Remarks]

- Push the stopper to handle. Red lock indicator means locked state.
- The load capacities in the table below indicate the loads when moving on a smooth surface.
- The threaded bolt has a dished dent at the upper end for N10 only.

Drawing above shows the model with brake.

| No. | Part Name     | Material              | Finish/Colour          |  |
|-----|---------------|-----------------------|------------------------|--|
| 1   | Body          | Aluminium Alloy (ADC) | ilver Enamel Finish    |  |
| 2   | Threaded Bolt | Steel (SWCH)          | Coloured Zinc Chromate |  |
| 3   | Wheel         | PA + Elastomer (TPE)  | Black                  |  |
| 4   | Cover         | PA                    |                        |  |
| (5) | Bush          |                       |                        |  |
| 6   | Stopper       |                       | Black + Red            |  |
|     |               |                       |                        |  |