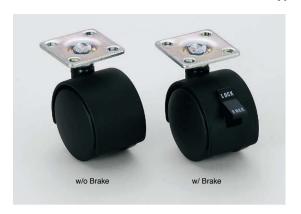

## TWIN WHEEL CASTER GS-BR Plate Type

Drawing above shows the model with brake.

| No. | Part Name | Material     | Finish/Colour                   |  |  |  |
|-----|-----------|--------------|---------------------------------|--|--|--|
| 1   | Body      | PA           | Black                           |  |  |  |
| 2   | Plate     | Steel (SPHC) | Clear Zinc Chromate (Trivalent) |  |  |  |
| 3   | Wheel     | PA           | Black                           |  |  |  |