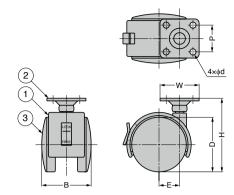

## TWIN WHEEL CASTER GS-BR Plate Type

Drawing above shows the model with brake.

| No. | Part Name | Material     | Finish/Colour                   |  |  |  |
|-----|-----------|--------------|---------------------------------|--|--|--|
| 1   | Body      | PA           | Black                           |  |  |  |
| 2   | Plate     | Steel (SPHC) | Clear Zinc Chromate (Trivalent) |  |  |  |
| 3   | Wheel     | PA           | Black                           |  |  |  |

| Item Name  | Туре          | D   | н    | В  | w  | Р  | E        | d | Load Capacity<br>N/pc | Load Capacity kgf/pc | Weight (g) |
|------------|---------------|-----|------|----|----|----|----------|---|-----------------------|----------------------|------------|
| GS-BR-20PS | With brake    | 45  | 61.5 | 42 | 38 | 26 | 16<br>20 | 6 | 294                   | 30                   | 104        |
| GS-BR-20P  | Without brake | 45  |      |    |    |    |          |   |                       |                      | 95         |
| GS-BR-25PS | With brake    | E0. | 71.5 | 48 |    |    |          |   | 392                   | 40                   | 149        |
| GS-BR-25P  | Without brake | 53  |      |    |    |    |          |   |                       |                      | 138        |