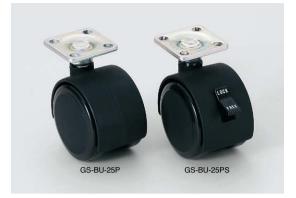

## TWIN WHEEL CASTER GS-BU-25P Plate Type

Wheels are coated in polyurethane which absorbs vibration and gives an extra smooth and quiet movement. Also, unlikely to slip.

## [Cross-section Drawing]

|  | 4×¢6 |
|--|------|
|  |      |

Drawing above shows the model with brake.

| Item Name  | Туре          | Load Capacity<br>N/pc | Load Capacity<br>kgf/pc | Weight<br>(g) |
|------------|---------------|-----------------------|-------------------------|---------------|
| GS-BU-25PS | With Brake    | 392                   | 40                      | 157           |
| GS-BU-25P  | Without Brake |                       |                         | 150           |