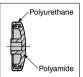

| No. | Part Name | Material     | Finish/Colour                   |  |
|-----|-----------|--------------|---------------------------------|--|
| 1   | Body      | PA           |                                 |  |
| 2   | Wheel     | PA           | Black                           |  |
| 2   | Wheel     | PUR          |                                 |  |
| 3   | Plate     | Steel (SPHC) | Clear Zinc Chromate (Trivalent) |  |