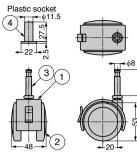

Drawing above shows the model with brake.

| Ν | lo. | Part Name   | Material          | Finish/Colour                   |  |
|---|-----|-------------|-------------------|---------------------------------|--|
| ( | D   | Body        | PA                | Black                           |  |
| ( | 2)  | Wheel       | FA                |                                 |  |
| C | 2)  | Wheel       | PUR               |                                 |  |
| ( | 3)  | Insert Bolt | Steel             | Clear Zinc Chromate (Trivalent) |  |
| ( | 4)  | Socket      | Polyethylene (PE) | -                               |  |