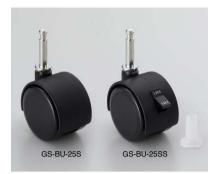

## TWIN WHEEL CASTER GS-BU-25S Insert Bolt Type

## LOAD CAPACITY 392 N

Wheels are coated in polyurethane which absorbs vibration and gives an extra smooth and quiet movement. Also, unlikely to slip.

[Parts Included] Socket

[Cross-section Drawing]

| Item Name  | Туре          | Load Capacity<br>N/pc | Load Capacity<br>kgf/pc | Weight<br>(g) |
|------------|---------------|-----------------------|-------------------------|---------------|
| GS-BU-25SS | With Brake    | 392                   | 40                      | 132           |
| GS-BU-25S  | Without Brake | 392                   |                         | 125           |