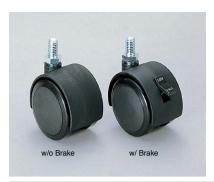

Drawing above shows the model with brake.

| No. | Part Name     | Material | Finish/Colour                   |  |
|-----|---------------|----------|---------------------------------|--|
| 1   | Body          | PA       | Black                           |  |
| 2   | Wheel         | PA       |                                 |  |
| 2   | Wheel         | PUR      |                                 |  |
| 3   | Threaded Bolt | Steel    | Clear Zinc Chromate (Trivalent) |  |