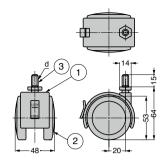

## [Cross-section Drawing]

| Item Name   | Туре          | d    | Load Capacity<br>N/pc | Load Capacity<br>kgf/pc | Weight (g) |
|-------------|---------------|------|-----------------------|-------------------------|------------|
| GS-BU-25N8S | With Brake    | M8   | 392                   | 40                      | 125        |
| GS-BU-25N8  | Without Brake |      |                       |                         | 118        |
| GS-BU-25N3S | With Brake    | W3/8 |                       |                         | 126        |
| GS-BU-25N3  | Without Brake |      |                       |                         | 119        |

Drawing above shows the model with brake.

| No. | Part Name     | Material | Finish/Colour                   |  |
|-----|---------------|----------|---------------------------------|--|
| 1   | Body          | PA       | Black                           |  |
| 2   | Wheel         | PA       |                                 |  |
| 2   | Wheel         | PUR      |                                 |  |
| 3   | Threaded Bolt | Steel    | Clear Zinc Chromate (Trivalent) |  |