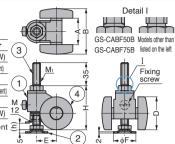

## [Remarks]

Please loose the fixing screw when using as a caster.

| No. | Part Name | Material                 | Finish/Colour                      |  |  |  |  |
|-----|-----------|--------------------------|------------------------------------|--|--|--|--|
| 1   | Body      | PA                       | Black (B)/White (W)                |  |  |  |  |
| 2   | Levelling |                          | Coloured Zinc Chromate (Trivalent) |  |  |  |  |
|     | Glide     | Stainless Steel (SUS304) | Passivation*                       |  |  |  |  |
| 3   | Threaded  |                          | Coloured Zinc Chromate (Trivalent) |  |  |  |  |
|     | Bolt      | Stainless Steel (SUS304) | Passivation*                       |  |  |  |  |
| 4   | Wheel     | PA/Elastomer (TPE)       | Black (B)/White (W)                |  |  |  |  |

Passivation is a kind of surface treatment 
providing rust protection for stainless steel.

| Item Name   | Material                         | Finish/Colour                 | D  | Н  | h  | Е    | F    | Α  | В    | M <sub>1</sub> | Load Capacity N/pc | Load Capacity kgf/pc | Weight (g) |
|-------------|----------------------------------|-------------------------------|----|----|----|------|------|----|------|----------------|--------------------|----------------------|------------|
| GS-CABF50B  | Steel, PA                        | Coloured Zinc Chromate, Black | 50 |    |    |      |      | 40 |      | 0 M12          | 588                | 60                   | 260        |
| GS-CABF50W  | Steet, PA                        | Coloured Zinc Chromate, White |    | 67 | 10 |      | .,   |    | 70   |                |                    |                      |            |
| GS-CABF50UB | Steel, Elastomer                 | Coloured Zinc Chromate, Black |    |    |    | 30   | ا 40 |    | /0   |                |                    |                      |            |
| GS-CABF50UW | (TPE)                            | Coloured Zinc Chromate, White |    |    |    |      |      |    |      |                |                    |                      |            |
| GS-CABF75B  | Ctool DA                         | Coloured Zinc Chromate, Black | 75 |    |    |      |      | 50 |      | 5 M16          | 1176               | 120                  | 400        |
| GS-CABF75W  | Steel, PA                        | Coloured Zinc Chromate, White |    | 96 | 24 | 35   | 42   |    | 0.5  |                |                    |                      |            |
| GS-CABF75UB | Steel, Elastomer                 | Coloured Zinc Chromate, Black |    |    |    |      |      |    | 80   |                |                    |                      | 430        |
| GS-CABF75UW | (TPE)                            | Coloured Zinc Chromate, White |    |    |    |      |      |    |      |                |                    |                      | 430        |
| GS-CABS50W  | Stainless Steel, PA              | Passivation, White            | 50 | 67 | 10 | 20   | 0.4  | 40 | 70   | M12            | 588                | 60                   | 262        |
| GS-CABS50UW | Stainless Steel, Elastomer (TPE) |                               |    |    | 10 | 30   | 04   | 40 | /0   |                |                    |                      | 230        |
| GS-CABS75W  | Stainless Steel, PA              |                               | 75 | 96 | 24 | O.F. | 40   | 50 | O.F. | M16            | 1176               | 120                  | 402        |
| GS-CABS75UW | Stainless Steel, Elastomer (TPE) |                               |    |    |    | 35   | 42   |    | 80   |                |                    |                      | 430        |