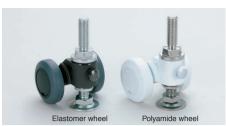

- Caster with built-in levelling glide.
- Ideal for fixtures and devices without frequent movement (long fixation period).
- Two types of wheels available: Polyamide and elastomer.
- Model without levelling glide and options such as shockproof plate, rubber seat used for levelling glide are also available.