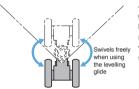

## PARTS SEPARABLE CASTER (W/GLIDE) GS-CAB Threaded Bolt Type

After installing the levelling glide, caster direction can be changed. Caster will not interfere with operation when its direction is set to the inside of cabinet.