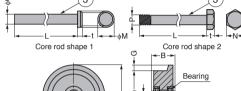

## [Remarks]

• Core rod for wheel diameter  $\varphi$ 90~ $\varphi$ 120 is not grooved for E-ring.

Core rod for  $\varphi$ 150~ $\varphi$ 200 consists of one bolt and one nut.

The shape of core rod varies depending on its size. Please confirm with the figure below. (3) (3)

| Item Name     | D   | D <sub>1</sub> | Α  | В  | С    | Е    | F  | G   | L     | М   | N  | 0    | Р   | t  | Weight (kg) | Core Rod Shape |
|---------------|-----|----------------|----|----|------|------|----|-----|-------|-----|----|------|-----|----|-------------|----------------|
| GS-JC120-75L  | 90  | 75             | 32 | 35 | 24   | 8    | 13 | 7.5 |       | 19  |    | 12.9 | -   | 4  | 0.9         | 1              |
| GS-JC120-100L | 120 | 100            | 36 | 39 | 26   | 10   |    | 10  | 1   2 | 24  | -  | 15.9 |     | 5  | 1.7         |                |
| GS-JC120-150L | 150 | 130            | 43 | 48 | 33   |      |    | 10  |       |     | 30 |      | M20 | 13 | 3.3         | 0              |
| GS-JC120-200L | 200 | 170            | 50 | 58 | 36.5 | 13.5 | 24 | 15  | 120   | ] - | 36 | -    | M24 | 15 | 6.5         |                |