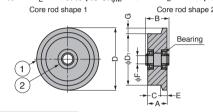

## [Remarks]

• Core rod for wheel diameter  $\varphi$ 90~ $\varphi$ 120 is not grooved for E-ring.

Core rod for  $\varphi$ 150~ $\varphi$ 200 consists of one bolt and one nut.

The shape of core rod varies depending on its size. Please confirm with the figure below. (3) (3)

| Item Name     | D   | D <sub>1</sub> | Α  | В  | С    | Е    | F  | G   | L     | М   | N  | 0    | Р   | t  | Weight (kg) | Core Rod Shape |
|---------------|-----|----------------|----|----|------|------|----|-----|-------|-----|----|------|-----|----|-------------|----------------|
| GS-JC120-75L  | 90  | 75             | 32 | 35 | 24   | 8    | 13 | 7.5 |       | 19  |    | 12.9 | -   | 4  | 0.9         | 1              |
| GS-JC120-100L | 120 | 100            | 36 | 39 | 26   | 10   |    | 10  | 1   2 | 24  | -  | 15.9 |     | 5  | 1.7         |                |
| GS-JC120-150L | 150 | 130            | 43 | 48 | 33   |      |    | 10  |       |     | 30 |      | M20 | 13 | 3.3         | 0              |
| GS-JC120-200L | 200 | 170            | 50 | 58 | 36.5 | 13.5 | 24 | 15  | 120   | ] - | 36 | -    | M24 | 15 | 6.5         |                |