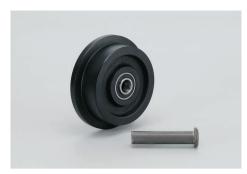

## SLIDING DOOR ROLLER GS-JC120 L Type w/o Bracket

Made to Order

## [Application Example]

| No. | Part Name | Material          | Finish              |  |  |  |  |
|-----|-----------|-------------------|---------------------|--|--|--|--|
| 1   | Wheel     | Ductile Cast Iron | Black Enamel Finish |  |  |  |  |
| 2   | Bearing   | _                 |                     |  |  |  |  |
| (3) | Core Rod  | Steel (SWCH)      | _                   |  |  |  |  |

Non-bracket type of GS-JC115

Bearing with rubber seal (dustproof seal type) provides excellent water resistance.

- Ideal for exterior application.
- 2 bearings are used for wheel, providing smooth movement even for heavy