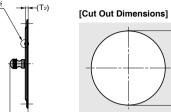

| Item Name | Material                    | Finish | <b>D</b> 1 | D <sub>2</sub> | Р   | <b>T</b> 1 | T <sub>2</sub> | d      | ≒Max. Exhaust Area mm <sup>2</sup> | Weight (g) |
|-----------|-----------------------------|--------|------------|----------------|-----|------------|----------------|--------|------------------------------------|------------|
| GS-481311 | Stainless Steel<br>(SUS304) | Satin  | 102        | 77             | 92  | 24.4       | 2.7            | 77~80  | 1835                               | 61         |
| GS-481312 |                             |        | 127        | 95             | 117 | 25.6       | 3.9            | 95~100 | 2860                               | 86         |