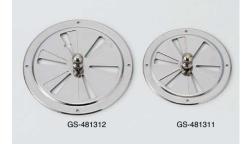

## STAINLESS STEEL ADJUSTABLE VENTILATOR GS-4813

Air flow is adjustable by turning the knob. The knob is tight for anti-vibration.

Suitable for various applications such as marine and housing, etc.

%GS-481311 has no spurs.