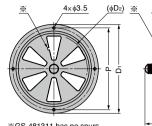

| Item Name | Material                    | Finish | <b>D</b> 1 | D <sub>2</sub> | Р   | <b>T</b> 1 | T <sub>2</sub> | d      | ≒Max. Exhaust Area mm <sup>2</sup> | Weight (g) |
|-----------|-----------------------------|--------|------------|----------------|-----|------------|----------------|--------|------------------------------------|------------|
| GS-481311 | Stainless Steel<br>(SUS304) | Satin  | 102        | 77             | 92  | 24.4       | 2.7            | 77~80  | 1835                               | 61         |
| GS-481312 |                             |        | 127        | 95             | 117 | 25.6       | 3.9            | 95~100 | 2860                               | 86         |