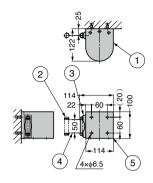

# **WALL MOUNT BELT PARTITION GS-AP-BR057**

Right-handed type shown. Left-handed type is symmetrical.

#### [Body]

| Item Name       | Туре         | Belt Length<br>m | Weight (kg) |
|-----------------|--------------|------------------|-------------|
| GS-AP-BR057R-SH | Right-handed | 7                | 1.46        |
| GS-AP-BR057L-SH | Left-handed  | '                |             |

#### Finish / Colour No. Part Name Material 1 Body Stainless Steel (SUS304) Satin 2 Hook Aluminium Alloy 3 Belt Pull-out Opening ABS Black 4 Belt (7m) Polyester Red (5) Bracket Stainless Steel (SUS304)