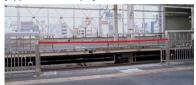

dy]

| Item Name       | Туре         | Belt Length<br>m | Weight (kg) |
|-----------------|--------------|------------------|-------------|
| GS-AP-BR057R-SH | Right-handed | 7                | 1.46        |
| GS-AP-BR057L-SH | Left-handed  | '                |             |





[Hook Catch] Sold Separately

| Item Name      | Material        | Finish / Colour | Size            | Weight (g) |
|----------------|-----------------|-----------------|-----------------|------------|
| GS-AP-BR050-AS | Aluminium Alloy | Anodised Silver | W30 x D40 x H91 | 223.5      |

#### Finish / Colour No. Part Name Material 1 Body Stainless Steel (SUS304) Satin 2 Hook Aluminium Alloy 3 Belt Pull-out Opening ABS Black 4 Belt (7m) Polyester Red (5) Bracket Stainless Steel (SUS304)

## [Application Example]