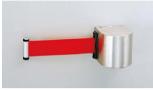

# Long type with belt length 7m.

Use hook catch (sold separately) to fix the pulled out belt.

#### Finish / Colour No. Part Name Material 1 Body Stainless Steel (SUS304) Satin 2 Hook Aluminium Alloy 3 Belt Pull-out Opening ABS Black 4 Belt (7m) Polyester Red (5) Bracket Stainless Steel (SUS304)