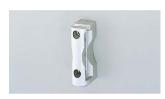

# [Sold Separately]

Hook catch

[Hook Catch] Sold Separately

| Item Name      | Material        | Finish / Colour | Size            | Weight (g) |
|----------------|-----------------|-----------------|-----------------|------------|
| GS-AP-BR050-AS | Aluminium Alloy | Anodised Silver | W30 x D40 x H91 | 223.5      |