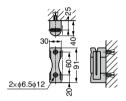

# **WALL MOUNT BELT PARTITION GS-AP-BR057**

Right-handed type shown. Left-handed type is symmetrical.

#### [Body]

| Item Name       | Туре         | Belt Length<br>m | Weight (kg) |
|-----------------|--------------|------------------|-------------|
| GS-AP-BR057R-SH | Right-handed | 7                | 1.46        |
| GS-AP-BR057L-SH | Left-handed  | '                |             |

#### Finish / Colour No. Part Name Material 1 Body Stainless Steel (SUS304) Satin 2 Hook Aluminium Alloy 3 Belt Pull-out Opening ABS Black 4 Belt (7m) Polyester Red (5) Bracket Stainless Steel (SUS304)