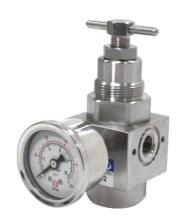

# Stainless Steel Miniature Regulator

Air Treatments

E.R.L Combination

#### ■ Features

- 1. For high pressure use, corrosion and chemical resistance.
- 2. Good performance in chemically working environments and outdoor facility.
- 3. Suitable for semi-conductor industry.
- 4. Large flow rate and effectively removes water and particle.
- 5. Accurate and sensitive pressure setting.
- 6. Light weight, compact size for space saving.