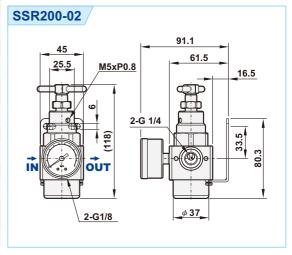

#### ■ Dimensions

<sup>\*</sup>For non-relieving type, the secondary pressure is not allowed to be exhausted when it is higher than setting pressure.